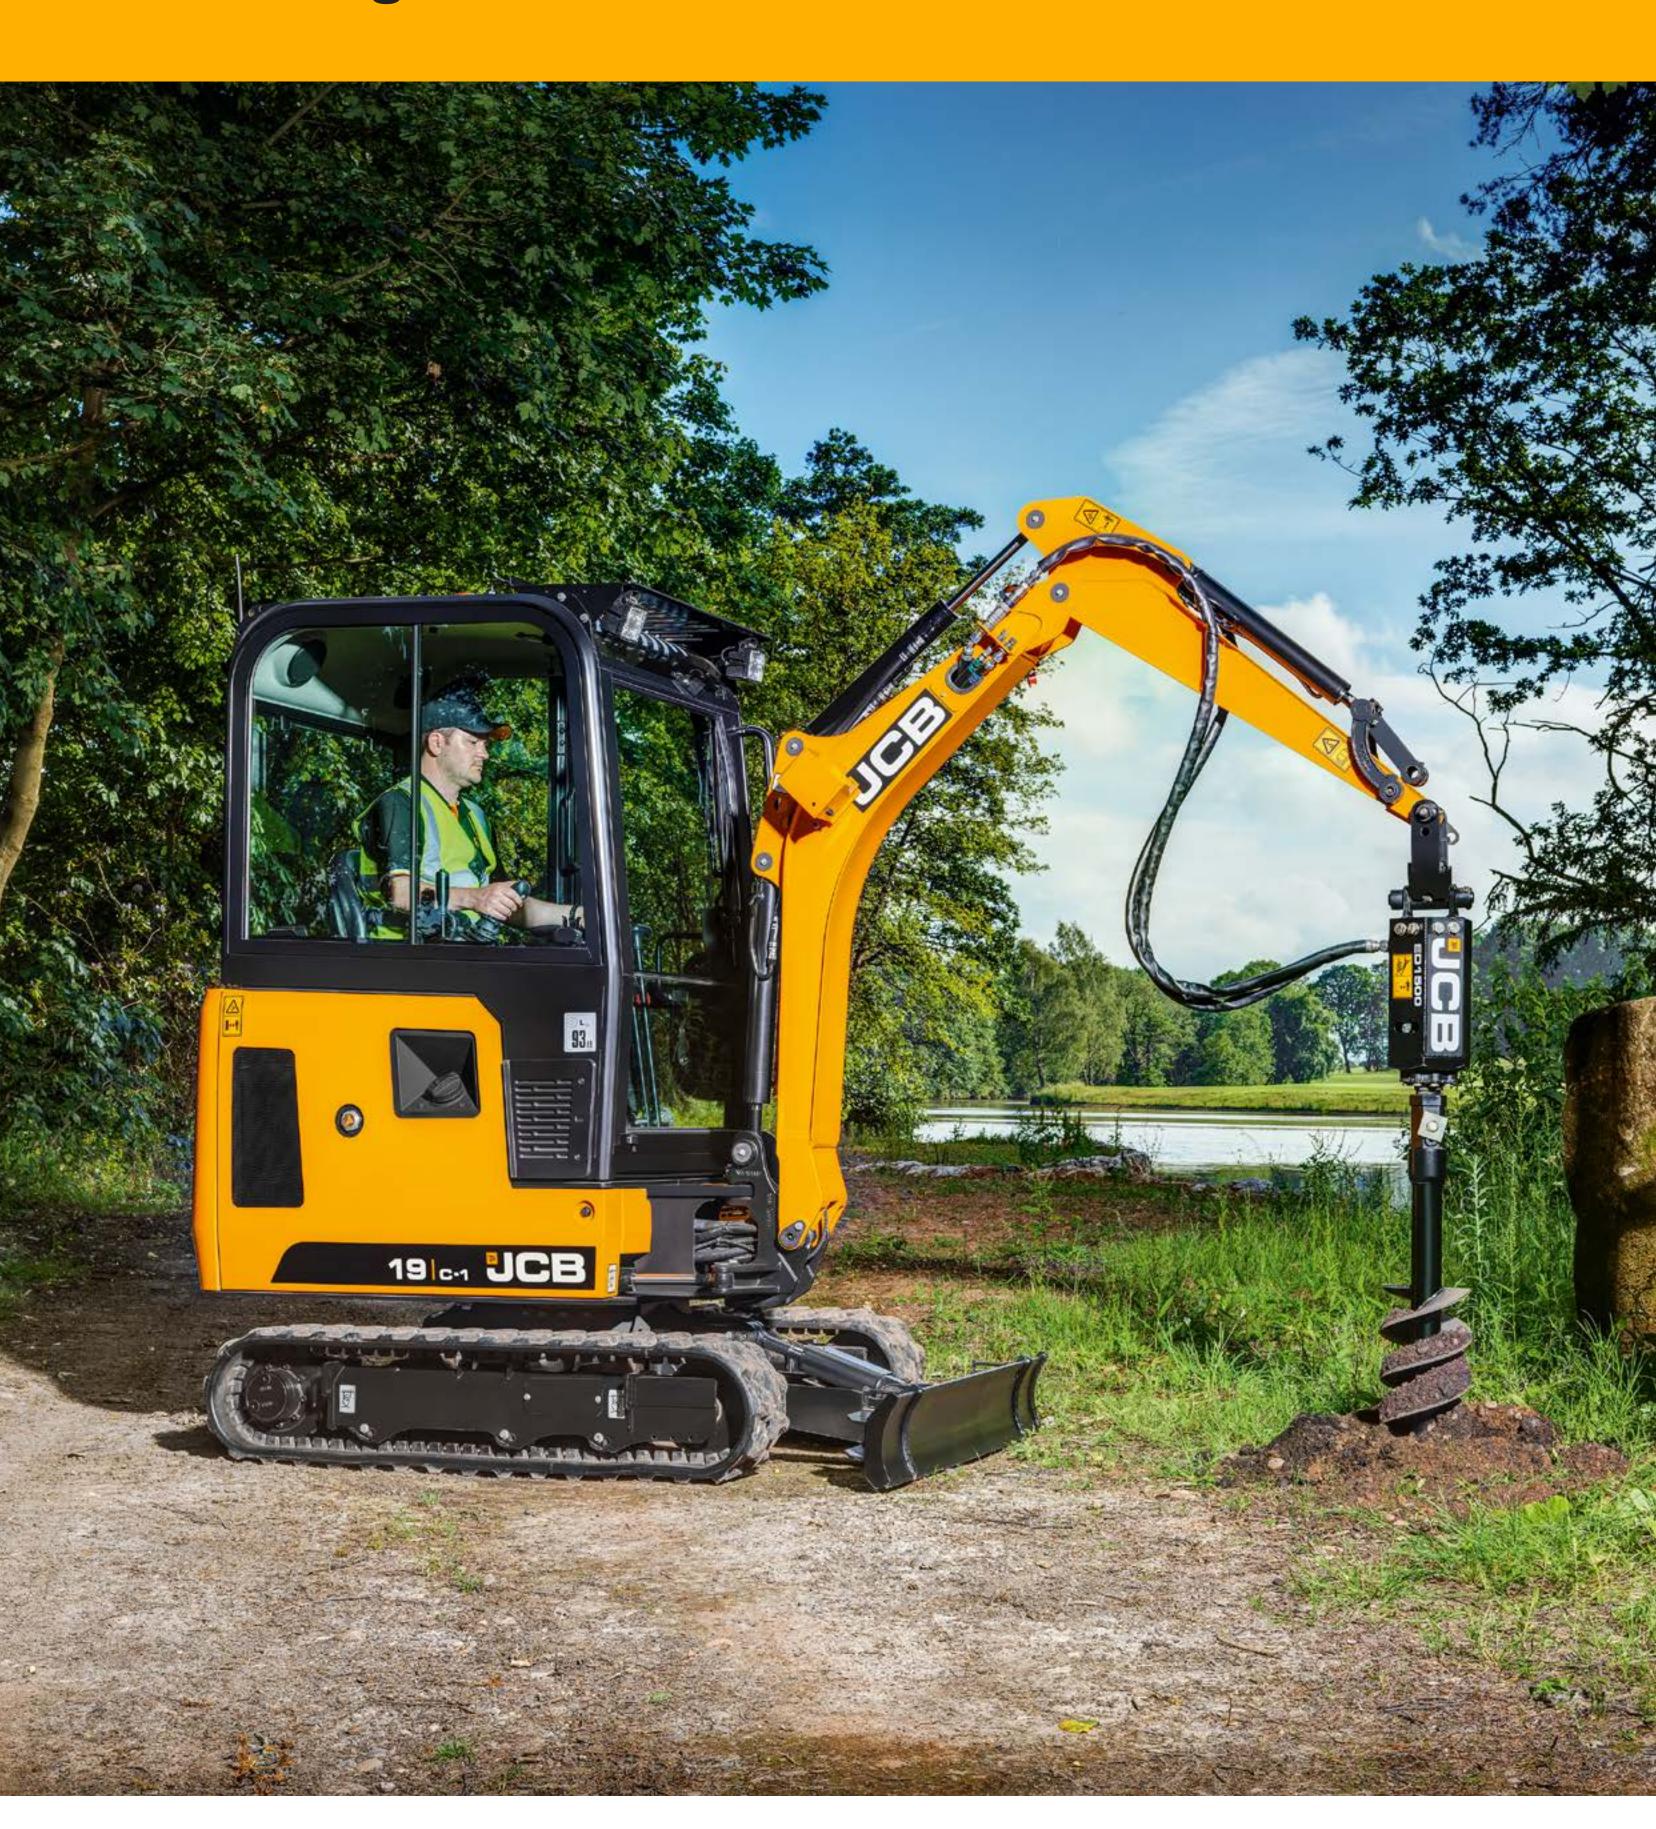

## CHOOSE TOUGH.

Hydraulic hoses are routed through the kingpost, boom and dipper to protect against site damage. Top-mounted boom ram reduces the risk of damage when loading.

#### **CHOOSE GOOD DESIGN**

Full width, cast rear counterweight and 100% steel panels protect against knocks, with inexpensive repairs.