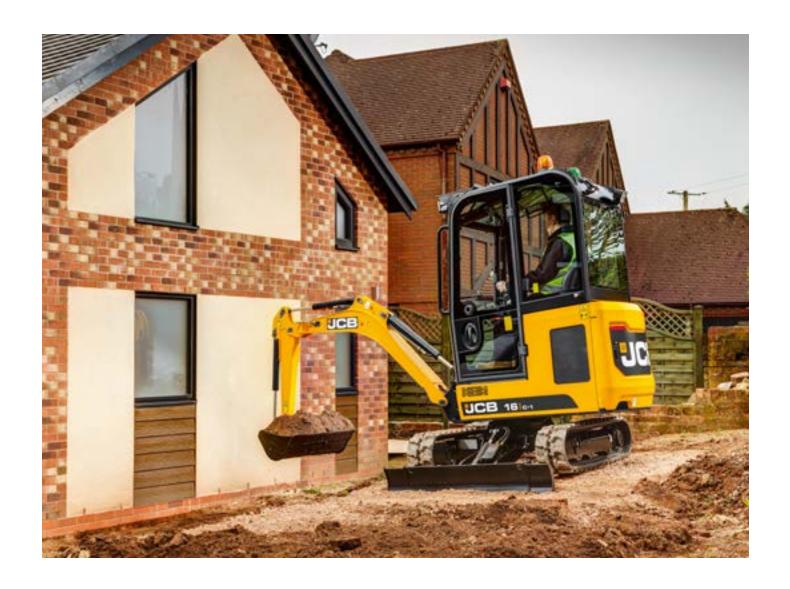

terweight and 100% steel panels protect against knocks, with inexpensive repairs.



## CHOOSE EASY.

Pre-start checks are easier than ever with an external sight glass to check hydraulic oil levels and a quick to view analogue hour meter.





## CHOOSE CLOSE CONTROL

All controls are close to hand, with two-speed tracking operated by a dozer lever button.

## CHOOSE QUICK.

Utilise a quick turnaround with easy-to-clean sloping undercarriage, fast changeover of attachments and easy transportation with 10 tie-down points.





#### **CHOOSE TO SUIT**

Choose a premium or rental spec, zero or conventional tailswing, and cab or canopy.



## CHOOSE VALUE.

Our new generation minis are designed with your profits in mind with a simple, classic design, low cost maintenance and easy repairs.





#### **CHOOSE EFFICIENT**

The Perkins 403J-07 diesel engine is Stage V compliant, without needing a DPF or AdBlue.

## CHOOSE SAFE & SECURE.

Thatcham approved immobiliser\*, with remote pin code management, eliminates unauthorised starts. Optional LiveLink provides added security.





#### **CHOOSE PEACE OF MIND**

For additional safety, our unique 2GO hydraulic isolation system, prevents accidental machine movements.



<sup>\*</sup>Region specific

## MINI EXCAVATOR | 16C-1 / 18Z-1 / 19C-1 / 19C-1 PC



### SPECIFICATION.

| MODEL                       |       | I6C-I     | <b>18Z-1</b> | I9C-I     | I9C-I PC  |
|-----------------------------|-------|-----------|--------------|-----------|-----------|
| Bucket tearout              | kN    | 15.6      | 18           |           |