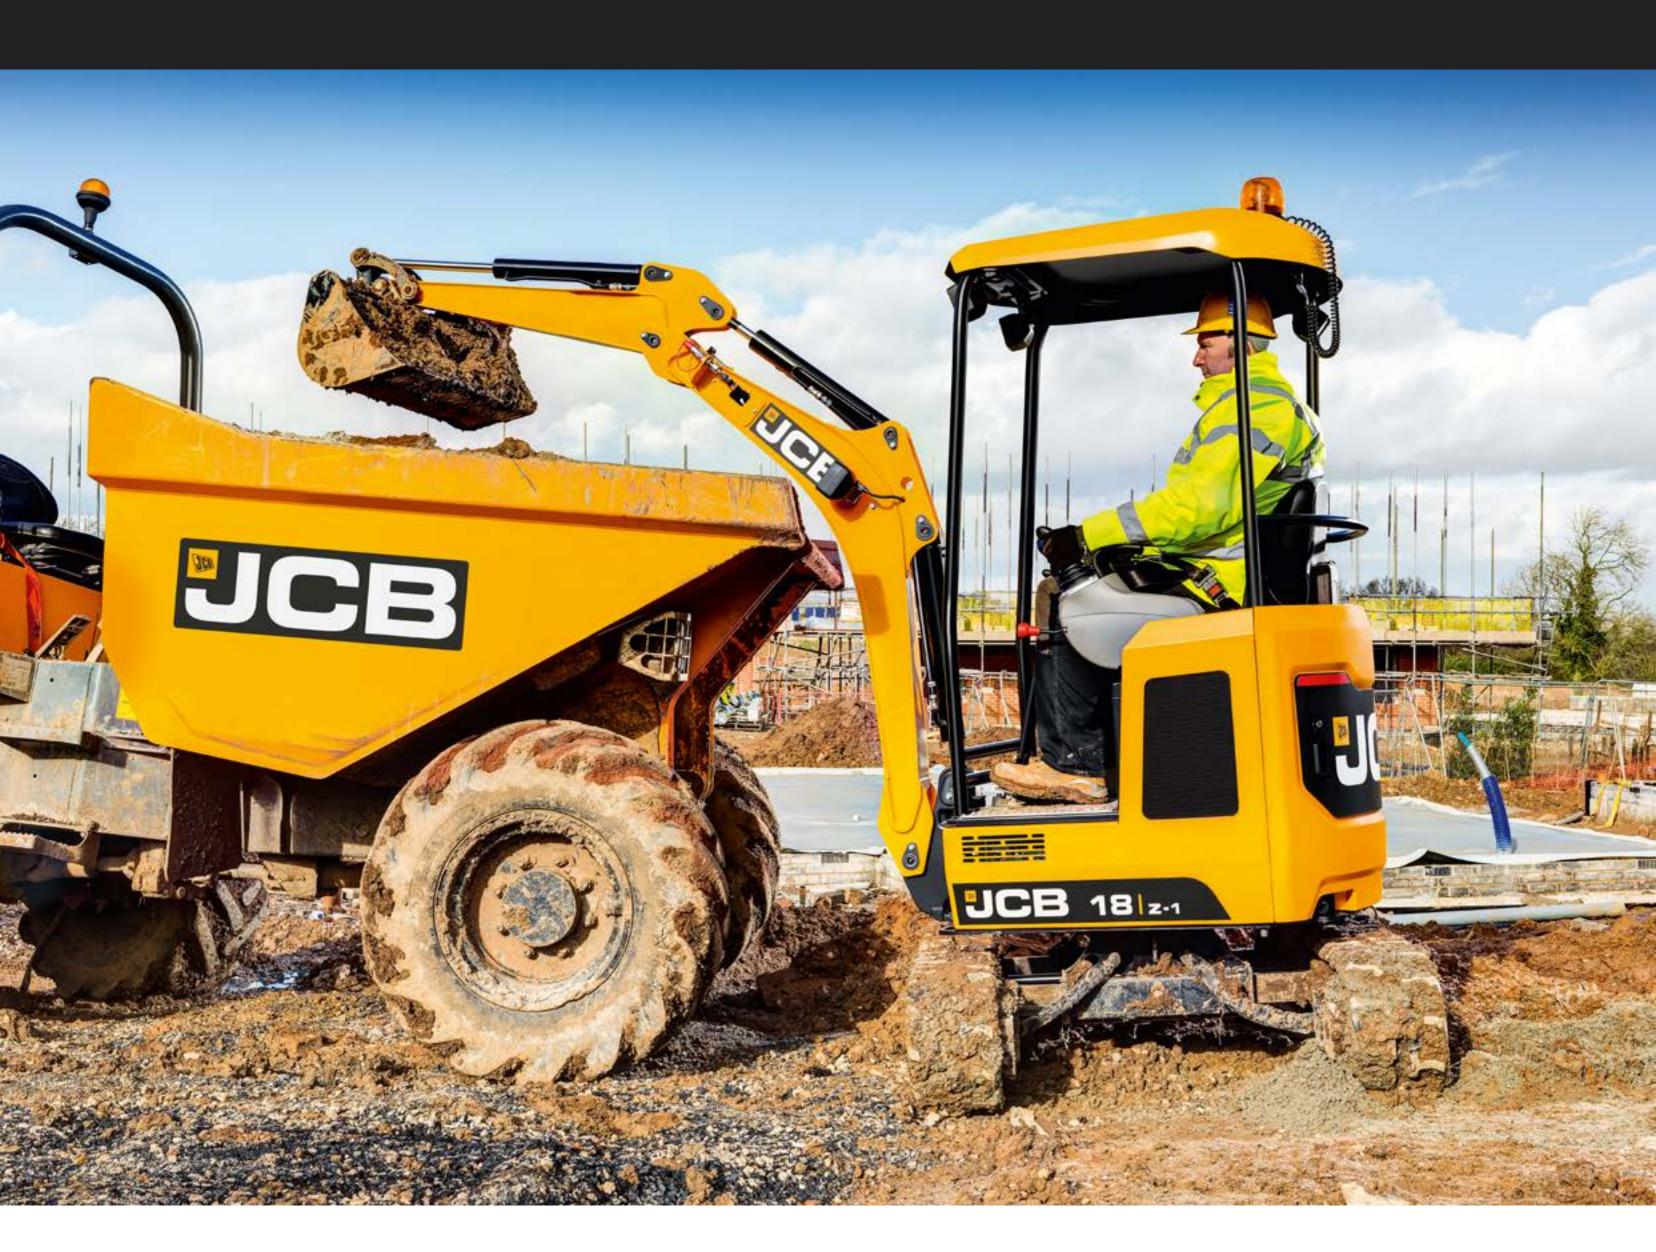

## CHOOSE TOUGH.

Hydraulic hoses are routed through the kingpost, boom and dipper to protect against site damage. Top-mounted boom ram reduces the risk of damage when loading.