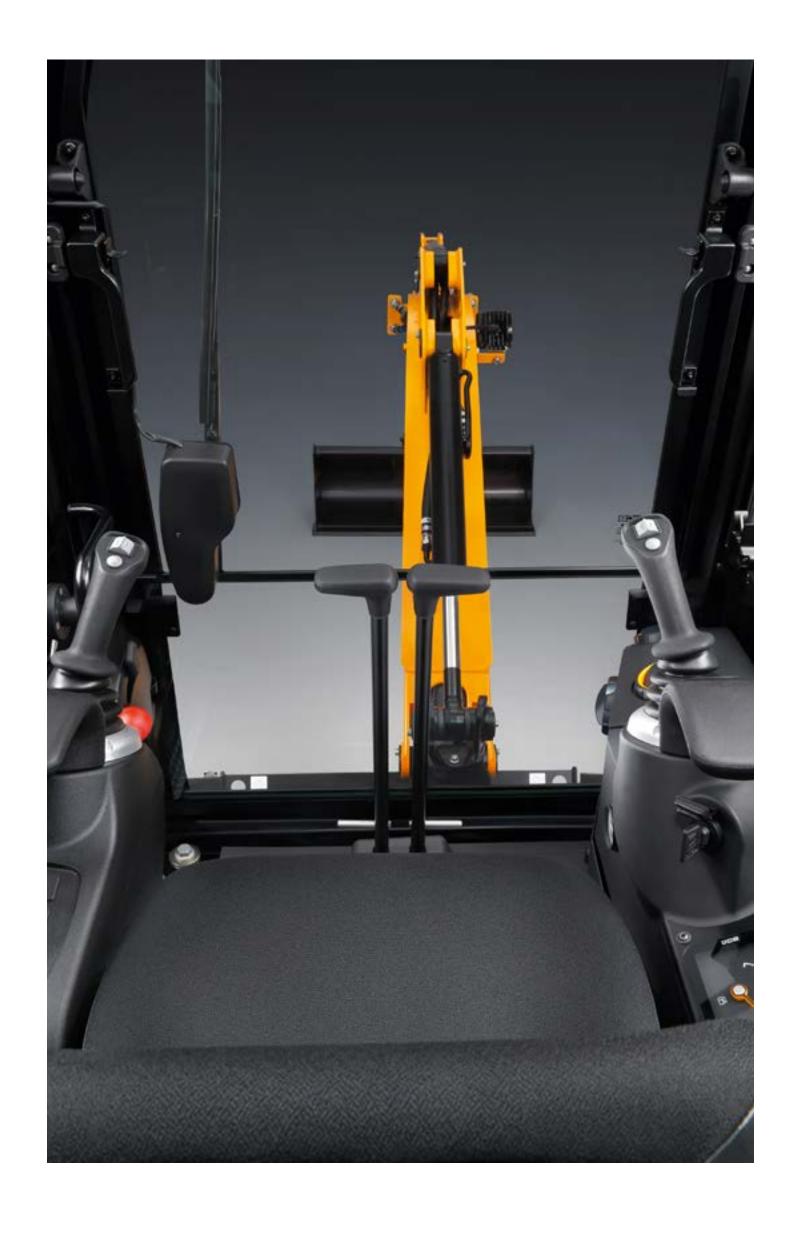

## CHOOSE TOUGH.

Hydraulic hoses are routed through the kingpost, boom and dipper to protect against site damage. Top-mounted boom ram reduces the risk of damage when loading.

## CHOOSE CLOSE CONTROL

All controls are close to hand, with two-speed tracking operated by a dozer lever button.