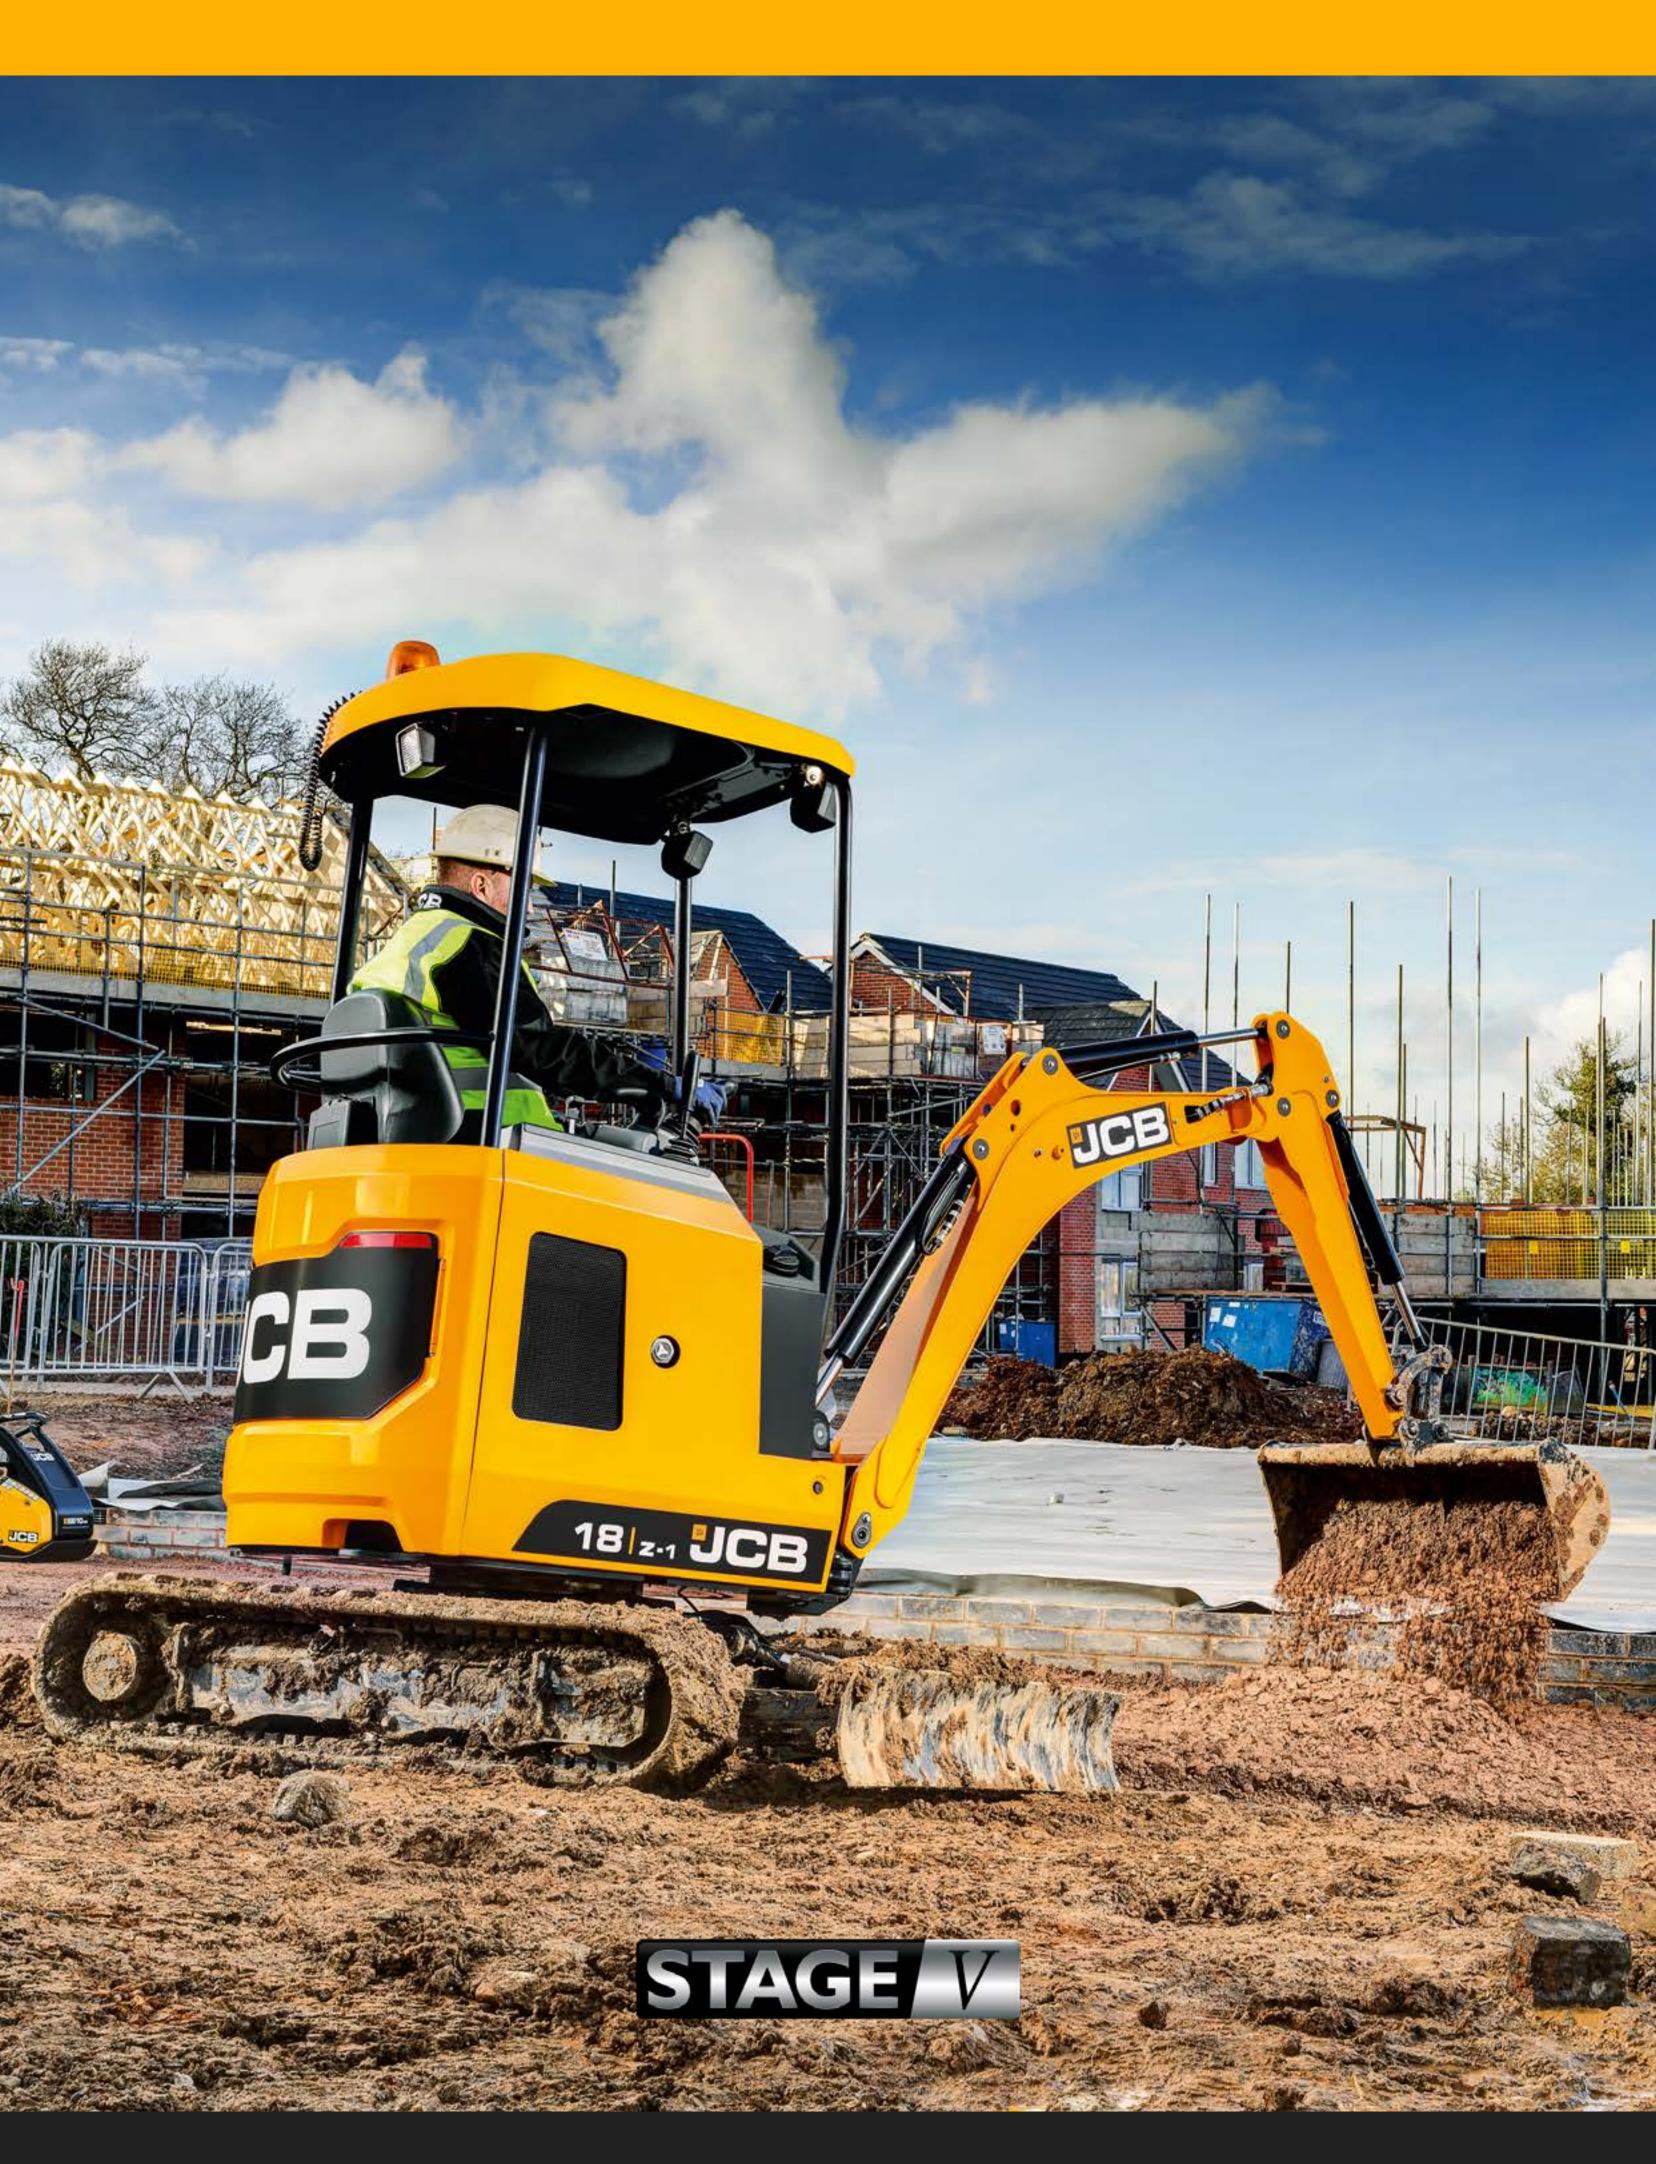

## MINI EXCAVATOR | 16C-1 / 18Z-1 / 19C-1 / 19C-1 PC





## CHOOSE TOUGH.

Hydraulic hoses are routed through the kingpost, boom and dipper to protect against site damage. Top-mounted boom ram reduces the risk of damage when loading.





#### **CHOOSE GOOD DESIGN**

Full width, cast rear counterweight and 100% steel panels protect against knocks, with inexpensive repairs.



## CHOOSE EASY.

Pre-start checks are easier than ever with an external sight glass to check hydraulic oil levels and a quick to view analogue hour meter.





## CHOOSE CLOSE CONTROL

All controls are close to hand, with two-speed tracking operated by a dozer lever button.

## CHOOSE QUICK.

Utilise a quick turnaround with easy-to-clean sloping undercarriage, fast changeover of attachments and easy transportation with 10 tie-down points.





#### **CHOOSE TO SUIT**

Cho