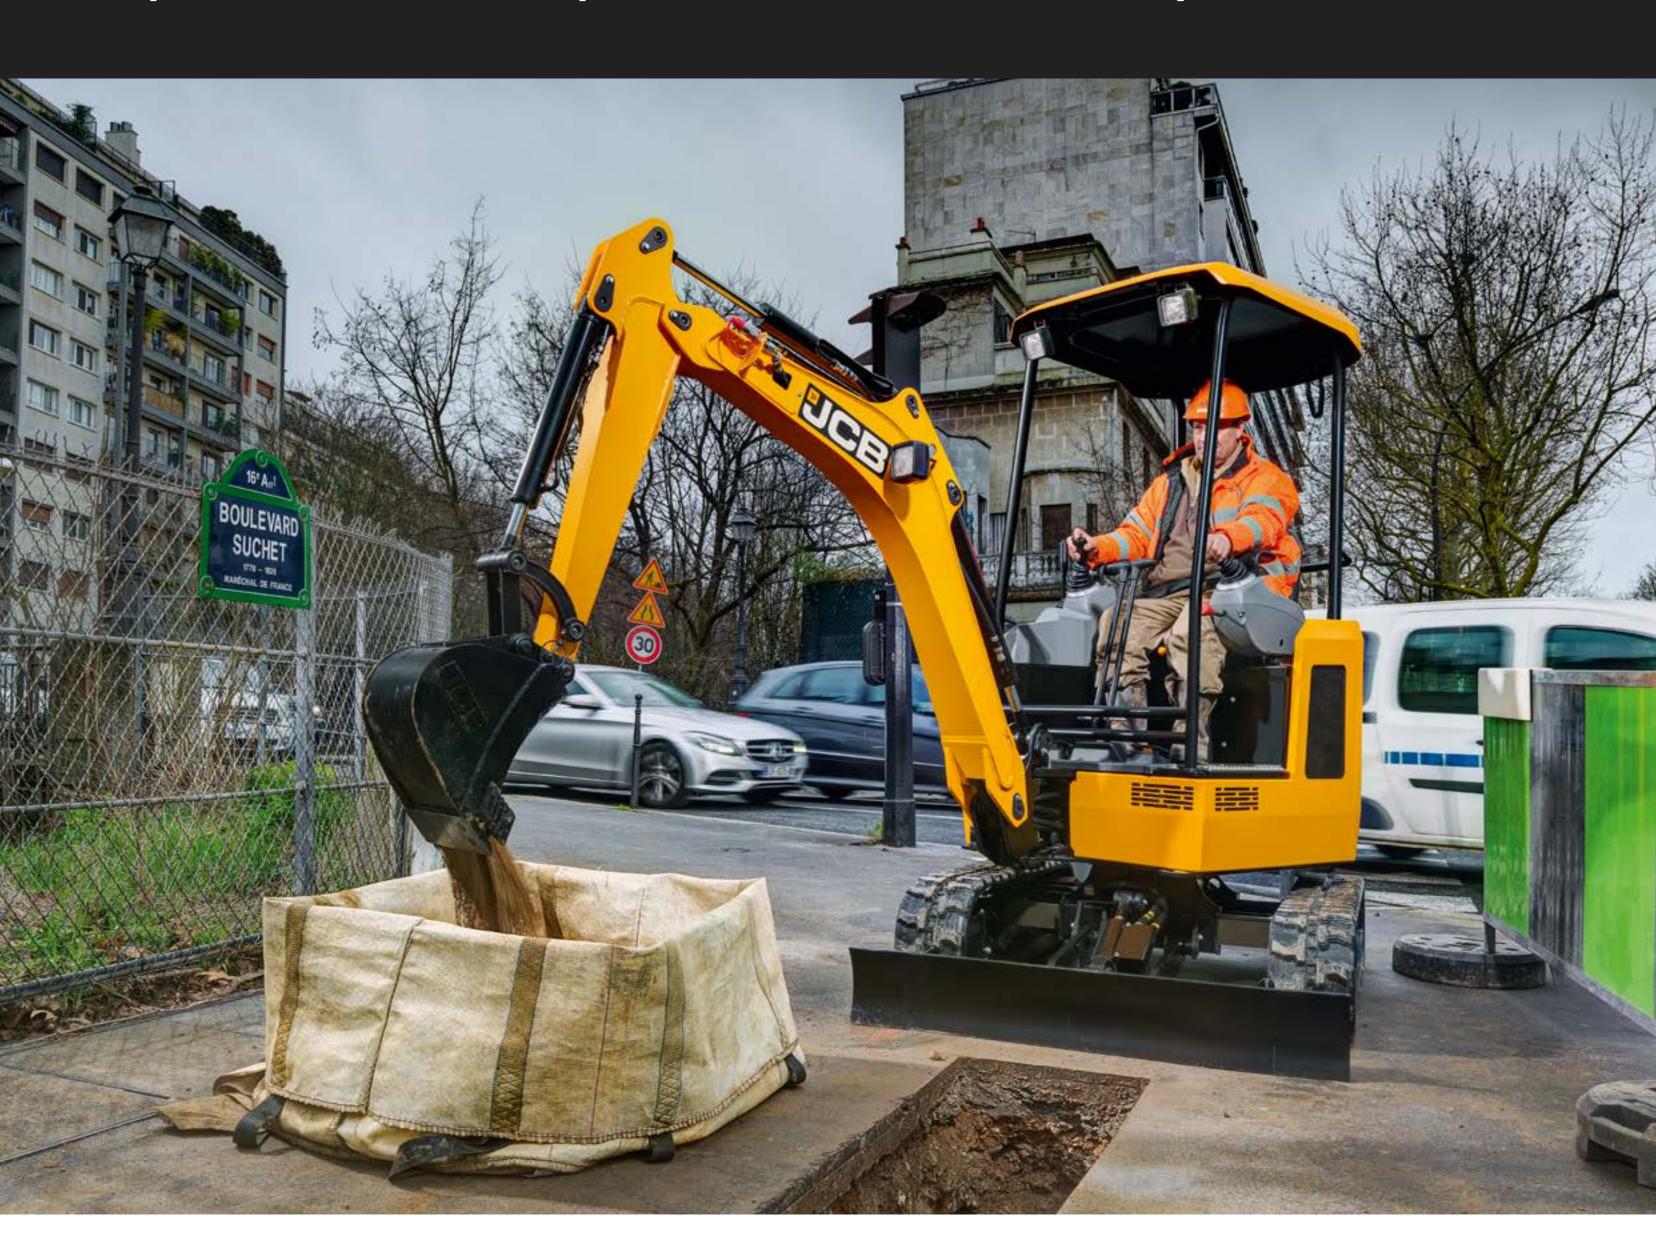

## CHOOSE TOUGH.

Hydraulic hoses are routed through the kingpost, boom and dipper to protect against site damage. Top-mounted boom ram reduces the risk of damage when loading.

#### **CHOOSE GOOD DESIGN**

Full width, cast rear counterweight and 100% steel panels protect against knocks, with inexpensive repairs.

## CHOOSE QUICK.

Utilise a quick turnaround with easy-to-clean sloping undercarriage, fast changeover of attachments and easy transportation with 10 tie-down points.

## CHOOSE SAFE & SECURE.

Thatcham approved immobiliser\*, with remote pin code management, eliminates unauthorised starts. Optional LiveLink provides added security.