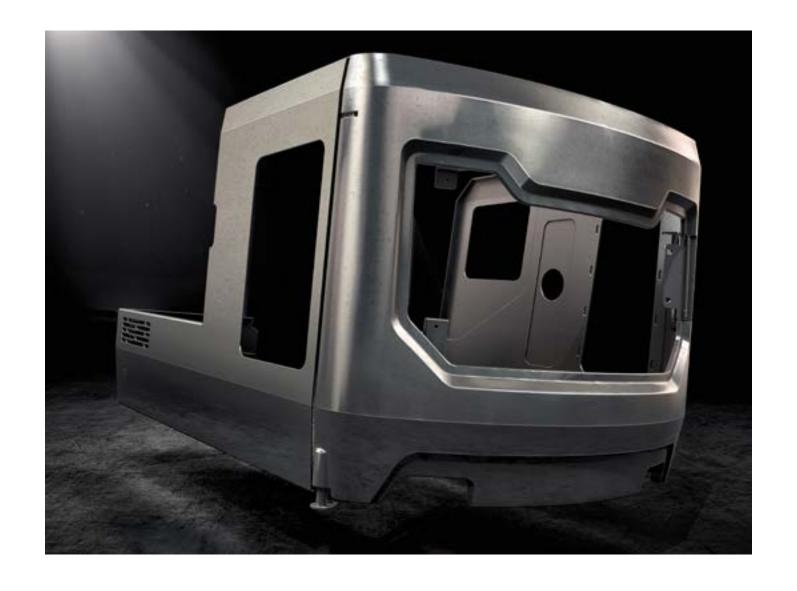

#### **CHOOSE GOOD DESIGN**

Full width, cast rear counterweight and 100% steel panels protect against knocks, with inexpensive repairs.