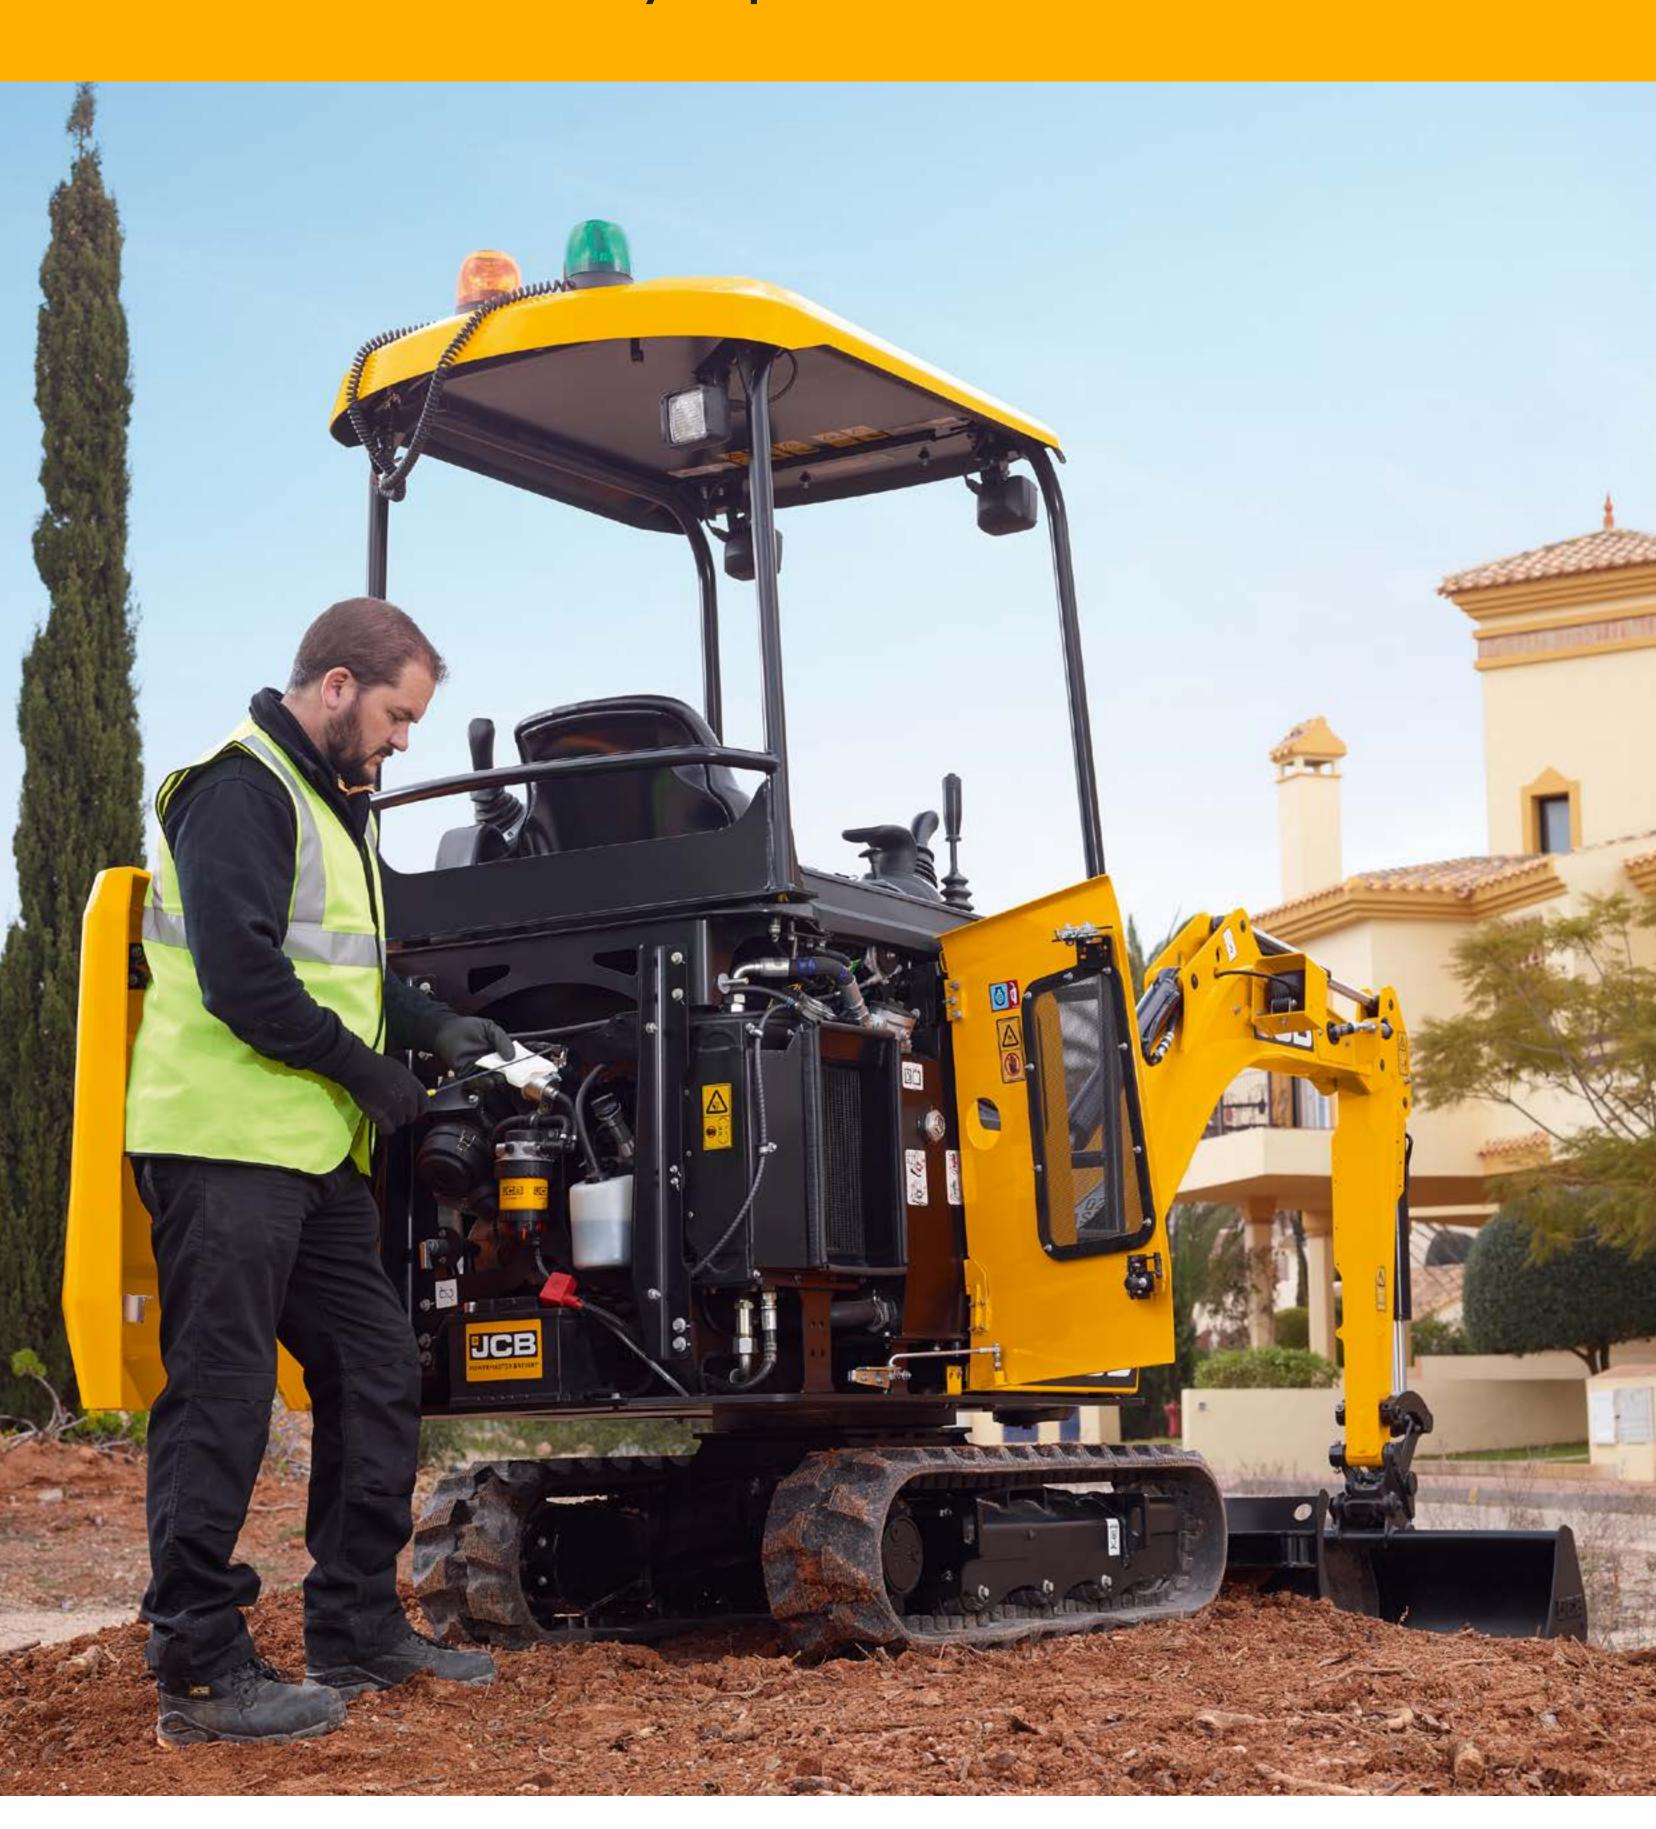

## CHOOSE EASY.

Pre-start checks are easier than ever with an external sight glass to check hydraulic oil levels and a quick to view analogue hour meter.

#### **CHOOSE EFFICIENT**

The Perkins 403J-07 diesel engine is Stage V compliant, without needing a DPF or AdBlue.