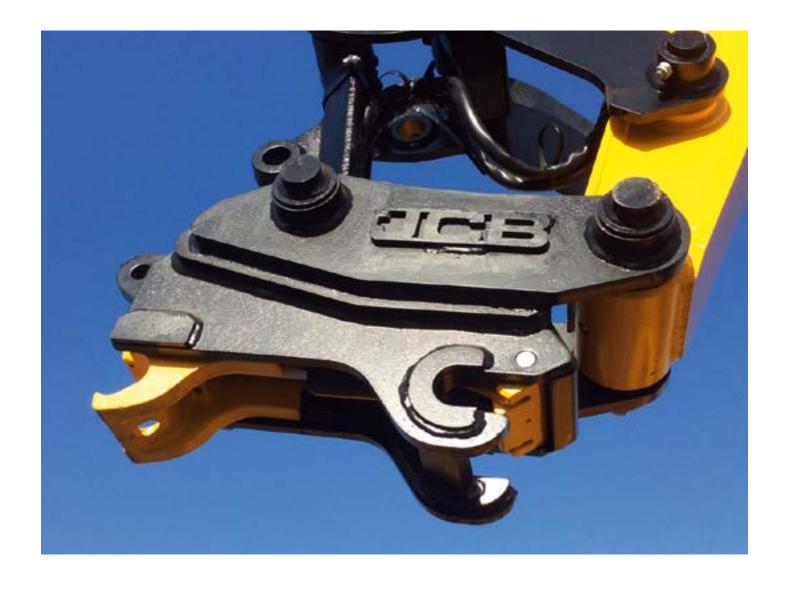

#### STANDARD FEATURES.

- 500 hour greasing intervals
- 100% steel body panels
- Cast rear counterweight
- 100% flat cab glass
- Unique 2GO system

- Fully bushed kingpost
- 30mm bucket pins
- Electro-proportional controls
- ROPS/FOPS compliant cab
- Optional LiveLink