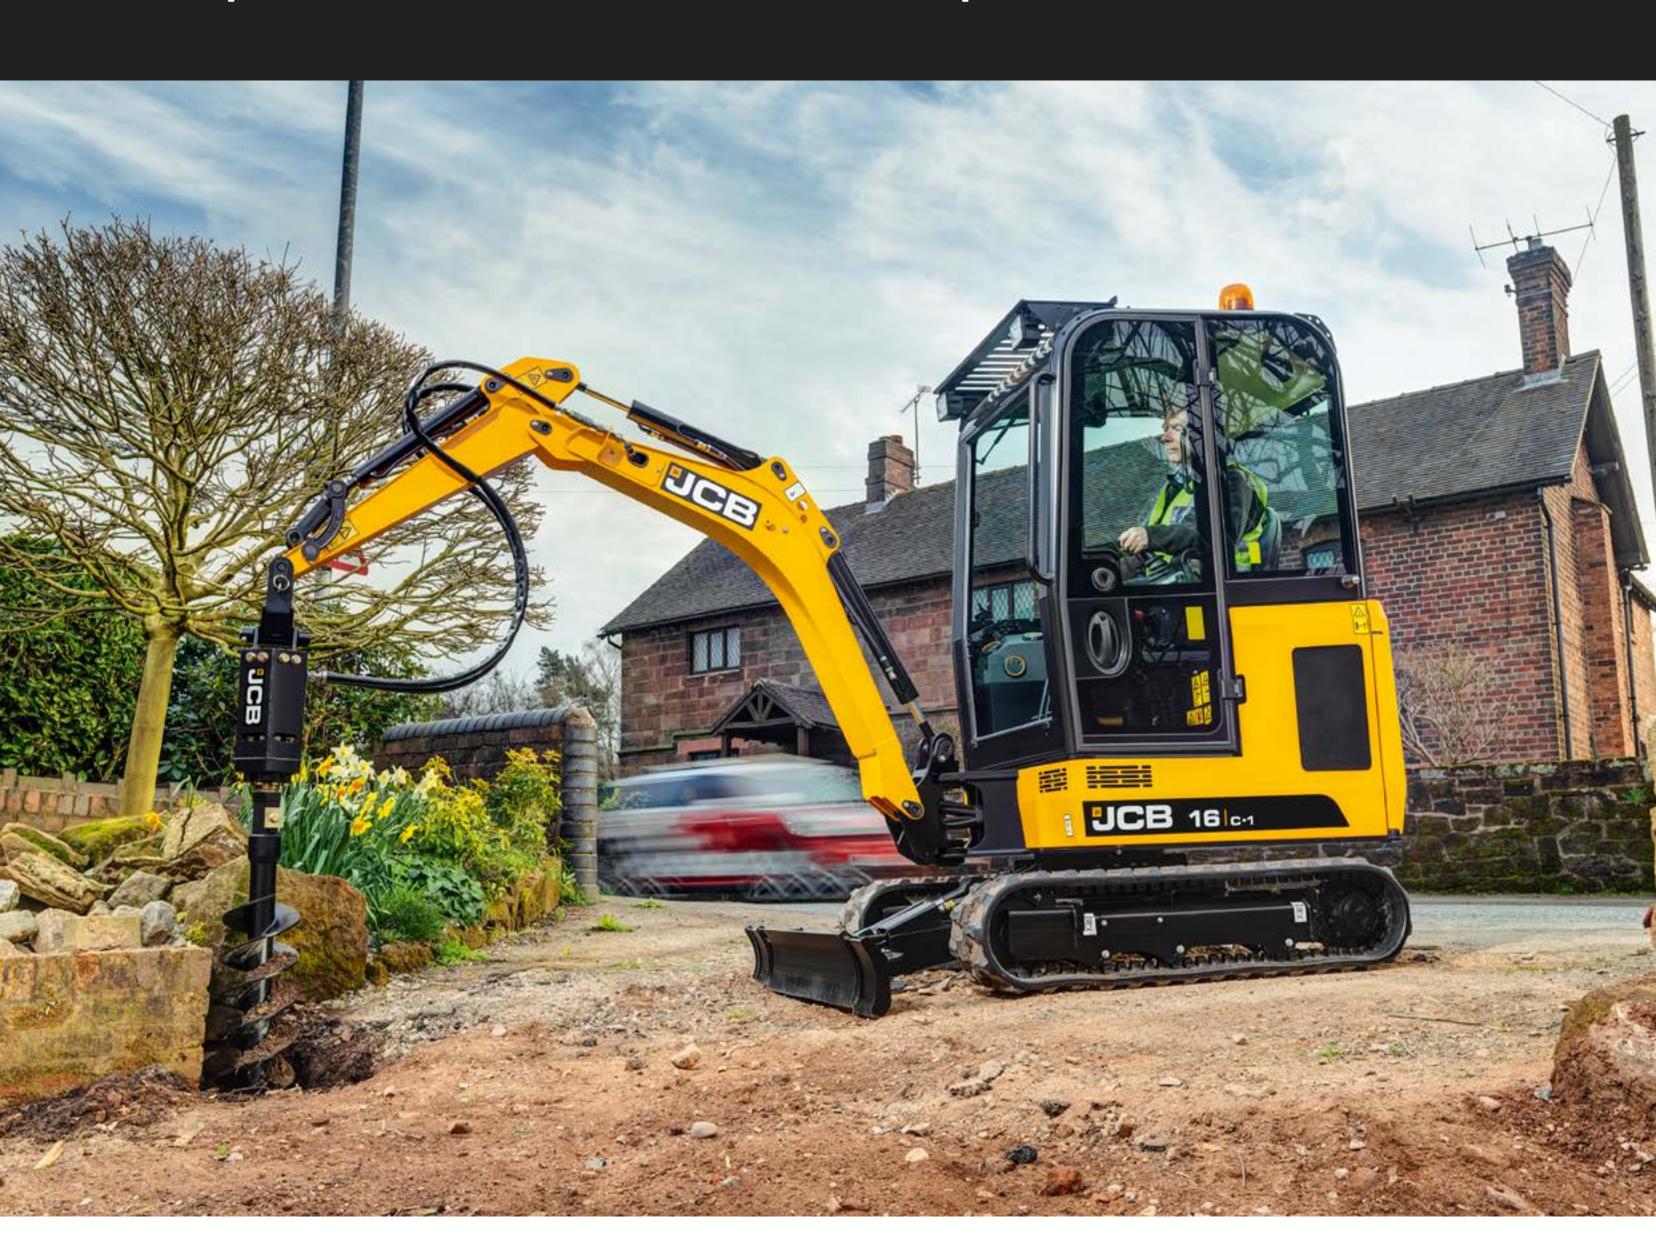

## CHOOSE EASY.

Pre-start checks are easier than ever with an external sight glass to check hydraulic oil levels and a quick to view analogue hour meter.

#### **CHOOSE EFFICIENT**

The Perkins 403J-07 diesel engine is Stage V compliant, without needing a DPF or AdBlue.