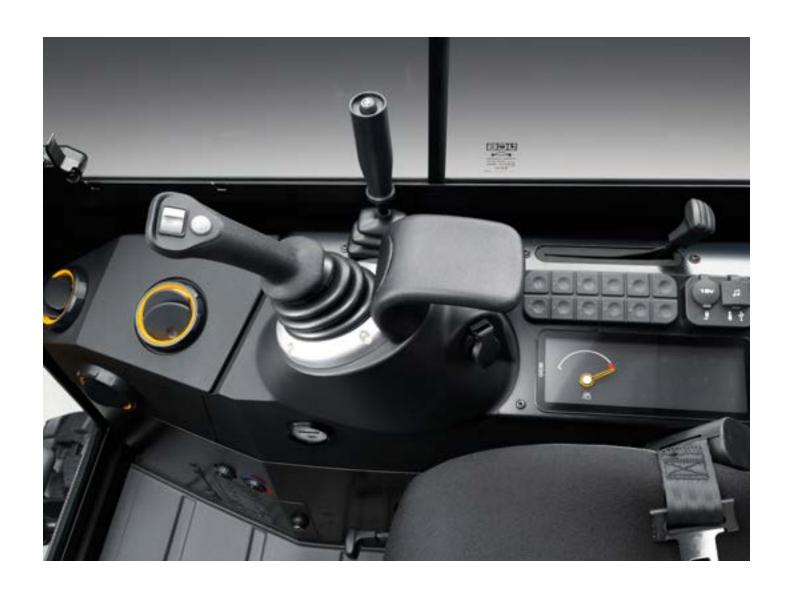

## CHOOSE CLOSE CONTROL

All controls are close to hand, with two-speed tracking operated by a dozer lever button.

#### **CHOOSE PEACE OF MIND**

For additional safety, our unique 2GO hydraulic isolation system, prevents accidental machine movements.

<sup>\*</sup>Region specific