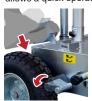

Skurup Sweden Phone: +46 70 864 8810 Email: contact@light-boy.eu www.light-boy.eu



**B8CA** LED800W balloon, Assemble Cart





balloon lights are powerful but glare-free, providing optimal visibility for the crews.

## **LED Lamp Guard** ■

Light assembly is covered by special material. The material is same as glass covers of airplanes.



### **Gas Shock Absorbers**

The mast is designed to be retracted slowly so that the mast will not fall rapidly when released. This feature ensures the safety of the operator and around.



### Reverse Handle Mechanism

# Steerable Cart Design **■**

Steerable design guarantees operational flexibility. Reverse handle mechanism also maximises the force flow. These ensure a high degree of maneuverability.

### Foot Brake **■**

The one step foot brake



### Outriggers **■**

The cart is supported by three outriggers which stabilise the unit during the operation.



### **Compact assembable** disassemblable structure

The cart can be disassembled in a minute and placed on a bed of truck.









4 Compact storage.





# **Comparison with conventional light tower**

LIGHT BOY balloon lighting system provides powerful glare-free lighting. The system provides diffused illuminance that eliminates shadows, improves operator job awareness, and curtails glare to on-coming automotive traffic.



### **Conventional Light**









Highway maintenance

Railway possession

**Event**