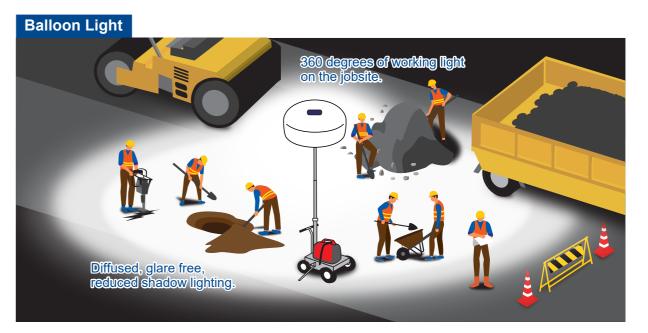

# **Comparison with conventional light tower**

LIGHT BOY balloon lighting system provides powerful glare-free lighting. The system provides diffused illuminance that eliminates shadows, improves operator job awareness, and curtails glare to on-coming automotive traffic.