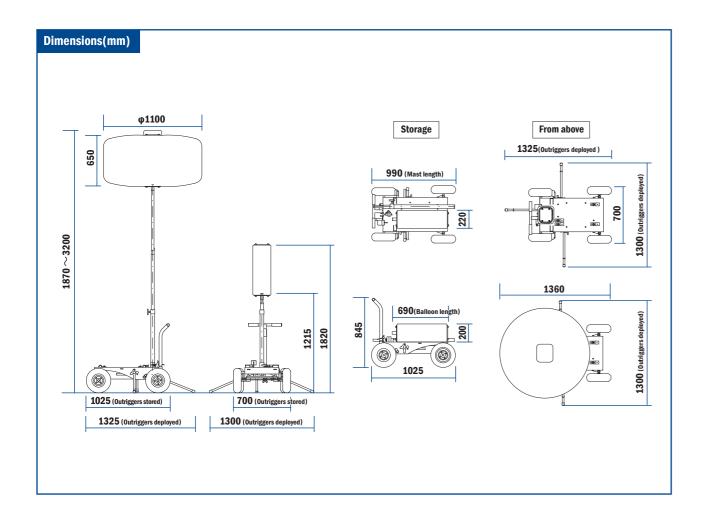

#### Specification

|                       |                   | Model                       |         | B8CA-CE                                |
|-----------------------|-------------------|-----------------------------|---------|----------------------------------------|
| Lighting system       | Voltage (V)       |                             |         | 230 *1                                 |
|                       | Frequency (Hz)    |                             |         | 50 / 60                                |
|                       |                   | Input Current (A)           |         | 3.75 (230V,800W)                       |
|                       |                   | Туре                        |         | LED                                    |
|                       |                   | Dimming Control             |         | 3 Stages : 800W / 600W / 400W          |
|                       | ᡖ                 | Total Luminous Flux (Im) *2 |         | 110,000 (800W)                         |
|                       | Lamp              |                             |         | 90,000 (600W)                          |
|                       |                   |                             |         | 67,000 (400W)                          |
|                       |                   | Outside Temperature (°C)    |         | -10 to 40                              |
|                       | Mast              | Mast Type                   |         | Telescopic Aluminum Mast               |
|                       | St                | Mast Operating              |         | Hand Operation                         |
|                       | Cart              | Tire                        |         | 300mm External Diameter Pneumatic Tire |
|                       |                   | Tire pressure (kPa)         |         | 245~297 (35.5~42.6PSI)                 |
|                       |                   | Brake                       |         | One Step Foot Brake                    |
|                       |                   | Outrigger                   |         | 3 Support Outriggers                   |
|                       | Dimension         | Operating (L x W x H) (mm)  |         | 1325 x 1300 x 1870-3200                |
|                       |                   | Storage<br>(L x W x H)(mm)  | Balloon | 200 x 220 x 690                        |
|                       |                   |                             | Cart    | 1025 x 700 x 845                       |
|                       | Weight            | Balloon (kg)                |         | 10.8                                   |
|                       |                   | Cable (kg)                  |         | 1.4                                    |
|                       | 量                 | Mast (kg)                   |         | 2.2                                    |
|                       |                   | Cart (kg)                   |         | 37.5                                   |
|                       | Total Weight (kg) |                             |         | 51.9                                   |
| Appropriate Generator |                   |                             | •       | 870W and above                         |