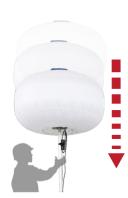

#### Light coverage

### **LIGHT BOY EUROPE AB**

Södra Industrigatan 3, port 17 SE-274 30 Skurup Sweden Phone: +46 70 864 8810 Email: contact@light-boy.eu www.light-boy.eu

**B8CA** LED800W balloon, Assemble Cart

balloon lights are powerful but glare-free, providing optimal visibility for the crews.