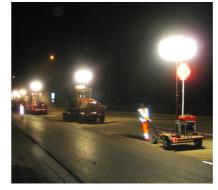

art Design **■**

Steerable design guarantees operational flexibility. Reverse handle mechanism also maximises the force flow. These ensure a high degree of maneuverability.

### Foot Brake **■**

The one step foot brake



### Outriggers **■**

The cart is supported by three outriggers which stabilise the unit during the operation.



### **Compact assembable** disassemblable structure

The cart can be disassembled in a minute and placed on a bed of truck.









4 Compact storage.





# **Comparison with conventional light tower**

LIGHT BOY balloon lighting system provides powerful glare-free lighting. The system provides diffused illuminance that eliminates shadows, improves operator job awareness, and curtails glare to on-coming automotive traffic.



### **Conventional Light**









Highway maintenance

Railway possession

**Event**