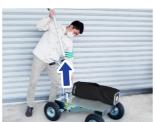

# Steerable Cart Design **■**

Steerable design guarantees operational flexibility. Reverse handle mechanism also maximises the force flow. These ensure a high degree of maneuverability.