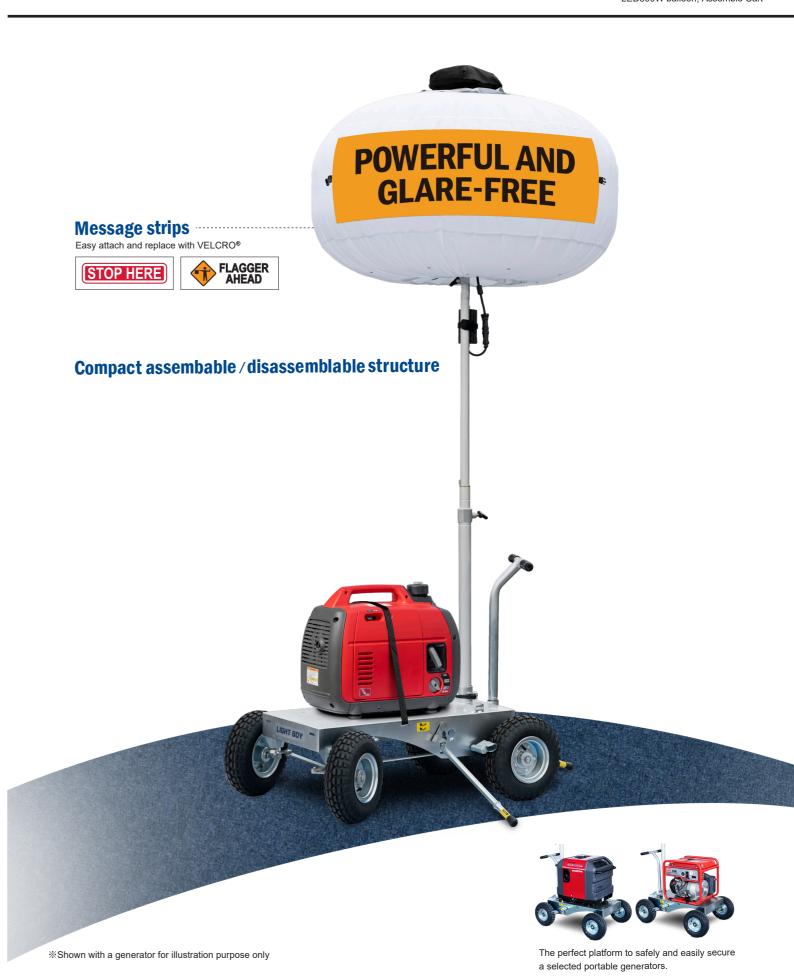

### **LIGHT BOY EUROPE AB**

Södra Industrigatan 3, port 17 SE-274 30 Skurup Sweden Phone: +46 70 864 8810 Email: contact@light-boy.eu www.light-boy.eu

**B8CA** LED800W balloon, Assemble Cart

balloon lights are powerful but glare-free, providing optimal visibility for the crews.

### **Compact assembable** disassemblable structure

The cart can be disassembled in a minute and placed on a bed of truck.

4 Compact storage.