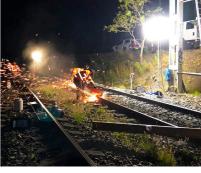

t Design **■**

Steerable design guarantees operational flexibility. Reverse handle mechanism also maximises the force flow. These ensure a high degree of maneuverability.

### Foot Brake **■**

The one step foot brake



### Outriggers **■**

The cart is supported by three outriggers which stabilise the unit during the operation.



### **Compact assembable** disassemblable structure

The cart can be disassembled in a minute and placed on a bed of truck.









4 Compact storage.





# **Comparison with conventional light tower**

LIGHT BOY balloon lighting system provides powerful glare-free lighting. The system provides diffused illuminance that eliminates shadows, improves operator job awareness, and curtails glare to on-coming automotive traffic.



### **Conventional Light**









Highway maintenance

Railway possession

**Event**