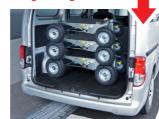

### **Compact assembable** disassemblable structure

The cart can be disassembled in a minute and placed on a bed of truck.

4 Compact storage.