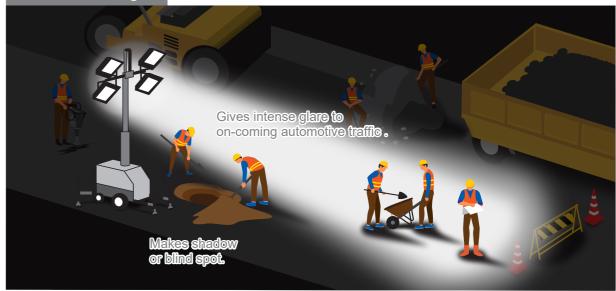

# **Comparison with conventional light tower**

LIGHT BOY balloon lighting system provides powerful glare-free lighting. The system provides diffused illuminance that eliminates shadows, improves operator job awareness, and curtails glare to on-coming automotive traffic.