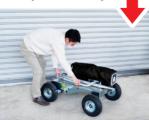

### Outriggers **■**

The cart is supported by three outriggers which stabilise the unit during the operation.