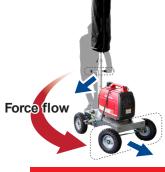

### Reverse Handle Mechanism

# Steerable Cart Design **■**

Steerable design guarantees operational flexibility. Reverse handle mechanism also maximises the force flow. These ensure a high degree of maneuverability.