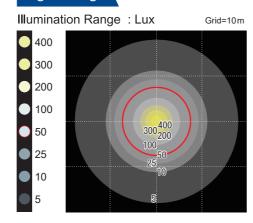

| 量                 | Mast (kg)                   |         | 2.2                                    |
|                       |                   | Cart (kg)                   |         | 37.5                                   |
|                       | Total Weight (kg) |                             |         | 51.9                                   |
| Appropriate Generator |                   |                             | •       | 870W and above                         |

- \*1 Voltage 90-240V are available when power plugs are changed.
  \*2 LED chips differ from one case to the next on the production process, they have their own brightness and color temperature.

   All features and specifications are subject to change without notice.

#### Light coverage



### **LIGHT BOY EUROPE AB**

Södra Industrigatan 3, port 17 SE-274 30 Skurup Sweden Phone: +46 70 864 8810 Email: contact@light-boy.eu www.light-boy.eu



**B8CA** LED800W balloon, Assemble Cart





balloon lights are powerful but glare-free, providing optimal visibility for the crews.

## **LED Lamp Guard** ■

Light assembly is covered by special material. The material is same as glass covers of airplanes.



### **Gas Shock Absorbers**

The mast is designed to be retracted slowly so that the mast will not fall rapidly when released. This feature ensures the safety of the operator and around.



### Reverse Handle Mechanism

# Steerable Cart Design **■**

Steerable design guarantees operational flexibility. Reverse handle mechanism also maximises the force flow. These ensure a high deg